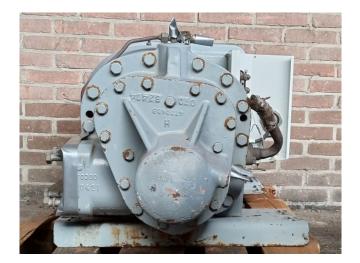

#### Used Carlyle / Carrier 06TTA356SS1C

Used Carlyle / Carrier 06TTA356SS1C Freon compressor.

\*Why choose for HOSBV? Were not only the largest used refrigeration specialist in Europe, but also, we deliver all equipment including an extensive test, warranty and an industrial cleaning. \*Optionally we can also perform a new paint job and arrange the logistics.

### **Specifications**

| Brand                             | Carlyle / Carrier      |
|-----------------------------------|------------------------|
| Туре                              | 06TTA356SS1C           |
| Refrigerant                       | Freon                  |
| kW at $+10^{\circ}C/+40^{\circ}C$ | 528,0                  |
|                                   | (+12,8ºC/+43,3ºC)      |
| kW at 0ºC/+40ºC                   | 358,8 (+1,7ºC/+43,3ºC) |
| kW at -5ºC/+40ºC                  | 287,7 (-3,9ºC/+43,3ºC) |
| kW at -10ºC/+40ºC                 | 225,2 (-9,4ºC/+43,3ºC) |
| Sizes                             | 1350x660x500 mm        |
|                                   | (LxWxH)                |
| Stock                             | 1                      |