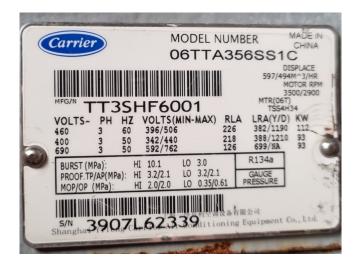

### **Specifications**

| Brand                             | Carlyle / Carrier      |
|-----------------------------------|------------------------|
| Туре                              | 06TTA356SS1C           |
| Refrigerant                       | Freon                  |
| kW at $+10^{\circ}C/+40^{\circ}C$ | 528,0                  |
|                                   | (+12,8ºC/+43,3ºC)      |
| kW at 0ºC/+40ºC                   | 358,8 (+1,7ºC/+43,3ºC) |
| kW at -5ºC/+40ºC                  | 287,7 (-3,9ºC/+43,3ºC) |
| kW at -10ºC/+40ºC                 | 225,2 (-9,4ºC/+43,3ºC) |
| Sizes                             | 1350x660x500 mm        |
|                                   | (LxWxH)                |
| Stock                             | 1                      |

#### Used Carlyle / Carrier 06TTA356SS1C

Used Carlyle / Carrier 06TTA356SS1C Freon compressor.

\*Why choose for HOSBV? Were not only the largest used refrigeration specialist in Europe, but also, we deliver all equipment including an extensive test, warranty and an industrial cleaning. \*Optionally we can also perform a new paint job and arrange the logistics.