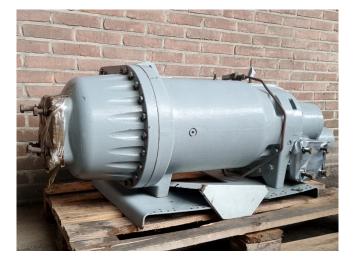

#### Used Carlyle / Carrier 06TTA356SS1C

Used Carlyle / Carrier 06TTA356SS1C Freon compressor.

\*Why choose for HOSBV? Were not only the largest used refrigeration specialist in Europe, but also, we deliver all equipment including an extensive test, warranty and an industrial cleaning. \*Optionally we can also perform a new paint job and arrange the logistics.

### **Specifications**

| Brand                             | Carlyle / Carrier      |
|-----------------------------------|------------------------|
| Туре                              | 06TTA356SS1C           |
| Refrigerant                       | Freon                  |
| kW at $+10^{\circ}C/+40^{\circ}C$ | 528,0                  |
|                                   | (+12,8ºC/+43,3ºC)      |
| kW at 0ºC/+40ºC                   | 358,8 (+1,7ºC/+43,3ºC) |
| kW at -5ºC/+40ºC                  | 287,7 (-3,9ºC/+43,3ºC) |
| kW at -10ºC/+40ºC                 | 225,2 (-9,4ºC/+43,3ºC) |
| Sizes                             | 1350x660x500 mm        |
|                                   | (LxWxH)                |
| Stock                             | 1                      |