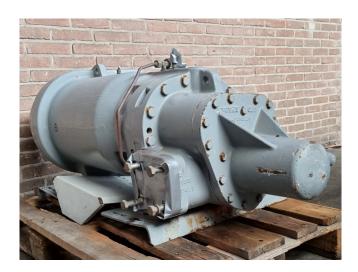

#### Used Carlyle / Carrier 06TTA356SS1C

Used Carlyle / Carrier 06TTA356SS1C Freon compressor.

\*Why choose for HOSBV? Were not only the largest used refrigeration specialist in Europe, but also, we deliver all equipment including an extensive test, warranty and an industrial cleaning. \*Optionally we can also perform a new paint job and arrange the logistics.

### **Specifications**

| Brand                             | Carlyle / Carrier      |
|-----------------------------------|------------------------|
| Туре                              | 06TTA356SS1C           |
| Refrigerant                       | Freon                  |
| kW at $+10^{\circ}C/+40^{\circ}C$ | 528,0                  |
|                                   | (+12,8ºC/+43,3ºC)      |
| kW at 0ºC/+40ºC                   | 358,8 (+1,7ºC/+43,3ºC) |
| kW at -5ºC/+40ºC                  | 287,7 (-3,9ºC/+43,3ºC) |
| kW at -10ºC/+40ºC                 | 225,2 (-9,4ºC/+43,3ºC) |
| Sizes                             | 1350x660x500 mm        |
|                                   | (LxWxH)                |
| Stock                             | 1                      |