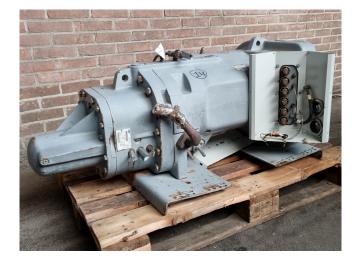

#### Used Carlyle / Carrier 06TTA356SS1C

Used Carlyle / Carrier 06TTA356SS1C Freon compressor.

\*Why choose for HOSBV? Were not only the largest used refrigeration specialist in Europe, but also, we deliver all equipment including an extensive test, warranty and an industrial cleaning. \*Optionally we can also perform a new paint job and arrange the logistics.

### **Specifications**

| Brand                             | Carlyle / Carrier      |
|-----------------------------------|------------------------|
| Туре                              | 06TTA356SS1C           |
| Refrigerant                       | Freon                  |
| kW at $+10^{\circ}C/+40^{\circ}C$ | 528,0                  |
|                                   | (+12,8ºC/+43,3ºC)      |
| kW at 0ºC/+40ºC                   | 358,8 (+1,7ºC/+43,3ºC) |
| kW at -5ºC/+40ºC                  | 287,7 (-3,9ºC/+43,3ºC) |
| kW at -10ºC/+40ºC                 | 225,2 (-9,4ºC/+43,3ºC) |
| Sizes                             | 1350x660x500 mm        |
|                                   | (LxWxH)                |
| Stock                             | 1                      |